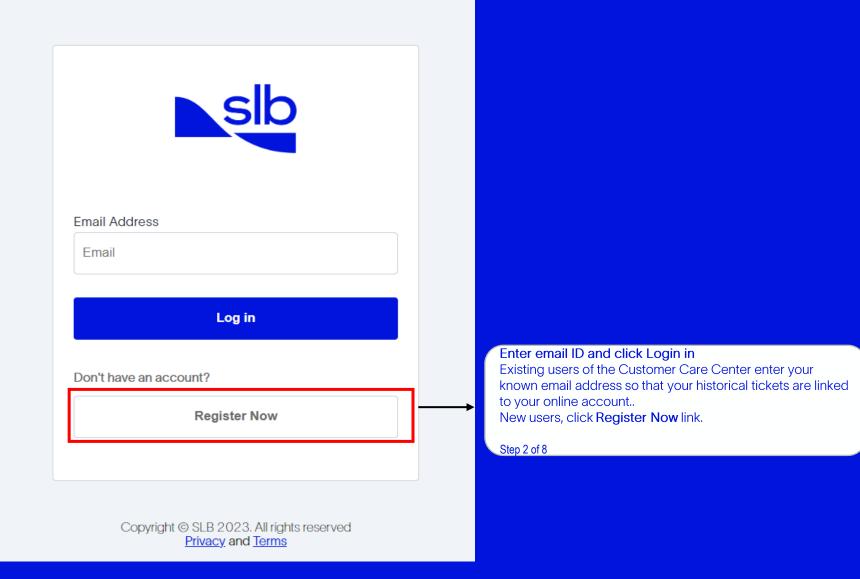

Existing users of the Customer Care Center, enter your known email address in the space provided. New users, click the Register Now link.

Enter your company domain email address. Click Send verification code.