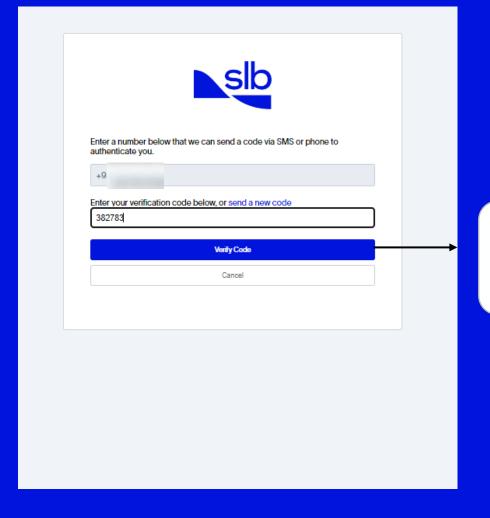

## **Click on Verify Code**

Enter the code provided to authenticate the number provided. Once you click Verify Code, you will be directed to the referring website.

Step 8 of 8

Enter the 6-digit code in the space provided. Click Verify Code. Upon verification:
You will be directed to complete Registration, where you will select your Service and provide your company information.