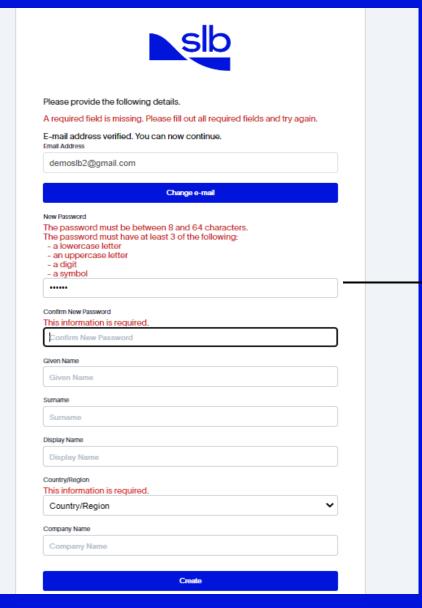

### **Create or Enter Password**

Existing users may enter their current password or chose to create a new password.

Step 5 of 8

If you are an existing user, and your current password meets the criteria indicated in red, you may enter your password here or create a new password.

After creating/entering your password, complete all remaining fields. Click Create.

The identity management service uses a multi-factor authentication (2FA) process. NOTE: this 2FA will be used each time you log into the application or site.