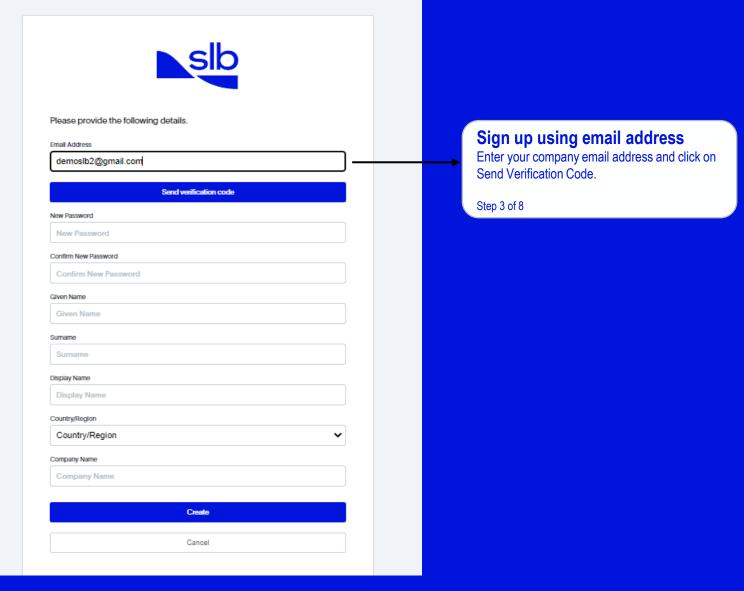

To do this, each user of the Software Support site and the Ocean Ecommerce will be required to enter/create their profile in the identity management system.

**NEW USER**: To begin, click on the **Register/Login** link on the Software site (<u>www.software.slb.com</u>) or the Ocean Ecommerce (<u>https://www.commerce.slb.com</u>).