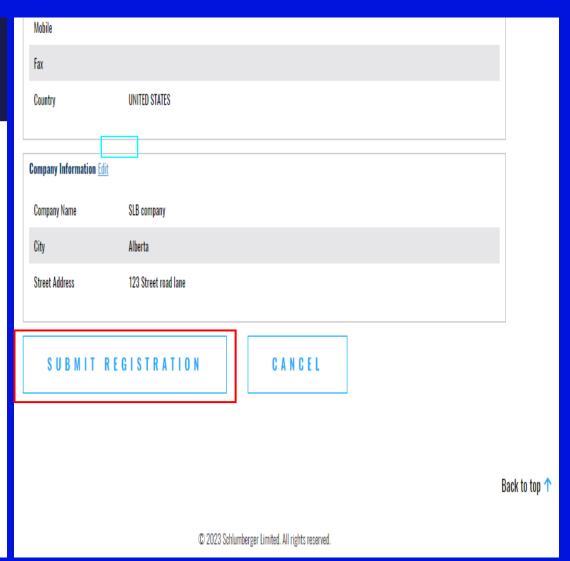

## **CONFIRMATION** Please review the information you entered below, You may use the edit links to go back and make corrections previously entered information. Otherwise, please click the "Submit Registration" button below to complete the registration process. Acknowledgement Information Edit Access Requested Software Support - Must have current software maintenance agreement Ocean plug-in buyer - Allows the purchase and download of purchased plug-ins from the Ocean Store Ocean plug-in developer - For licensed Ocean Developers ONLY Personal Information Edit Title First Name Demo SIS Middle Name SLB Last Name Display Name Software Support Job Title English Preferred Language Location User Name demoslb2@gmail.com Phone Number +1-XXX-XXX-8082

Review the information you have provided. Use the Edit links in each section to make changes. Click Submit Registration.