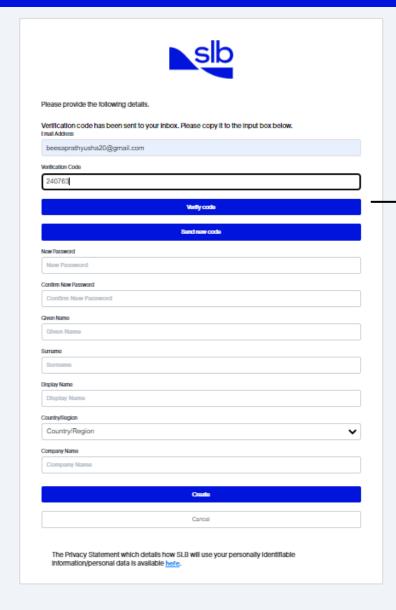

# Verify your email address Thanks for verifying your demoslb2@gmail.com account! Your code is: 240763 Sincerely, SLB DELFI

Copyright @ 2023 SLB. All rights reserved

Enter the code in the field provided. Click **Verify code**.

## **Click on Verify code**

Enter the verification code received by email and then click on Verify code.

Step 4 of 8