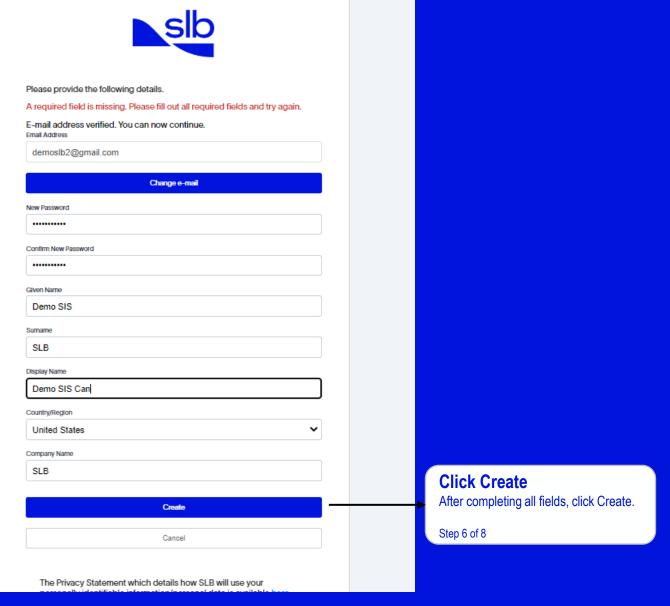

After creating/entering your password, complete all remaining fields. Click Create.

The identity management service uses a multi-factor authentication (2FA) process. NOTE: this 2FA will be used each time you log into the application or site.