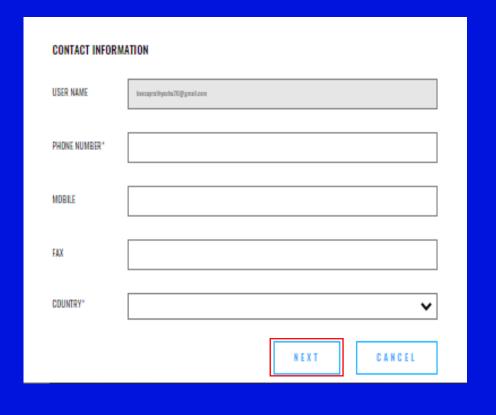

# **MY ACCOUNT** CONTACT INFORMATION COMPANY INFORMATION PERSONAL INFORMATION \* Indicates required field FIRST NAME MIDDLE NAME LAST NAME DISPLAY NAME JOB TITLE' PREFERRED LANGUAGE\* LOCATION

Complete your contact information. All fields marked with an asterisk (\*) are required fields. Click Next NOTE: the email address and country information was verified during the authentication step and is no longer editable.