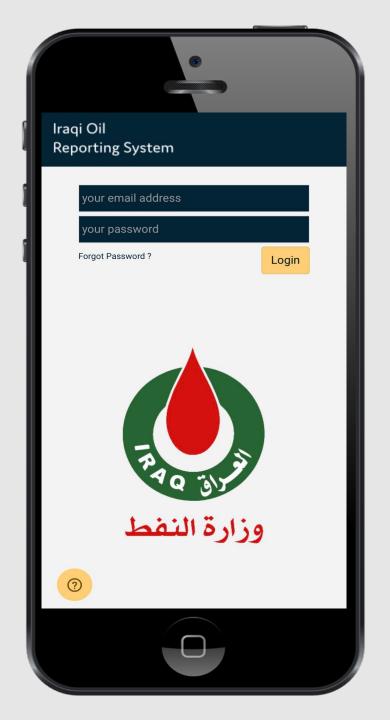

#### Cross platform data input, edit, view

- Cross platform mobile app
- On-line and offline data capture
- Scheduled jobs
- Assigned to a team
- Alerts and alarms
- Drag and drop form create