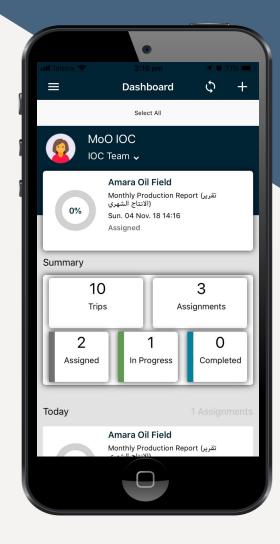

#### Analytical dashboards and Reports

- Row level security
- Permissions based view
- Collaborate and share reports
- One-touch reporting
- Real-time view of data