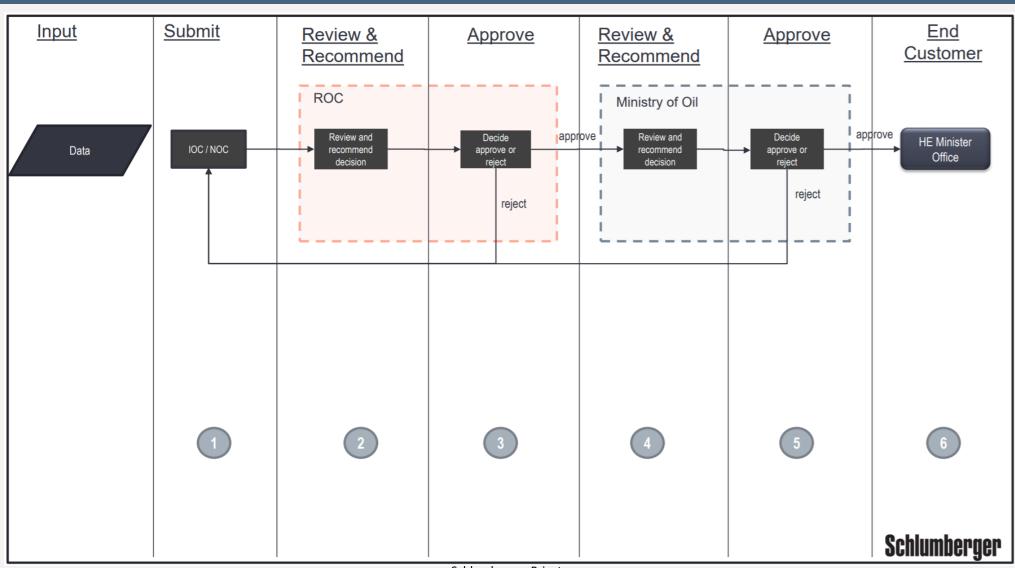

#### Approval Workflow

Schlumberger-Private

#### Approval Workflow

Data is Treated as SLB Customer Secret Data

Users Grouped by Team with Specific Access and Roles

Highest Level Microsoft Azure Security Standards: Encryption and Firewalls