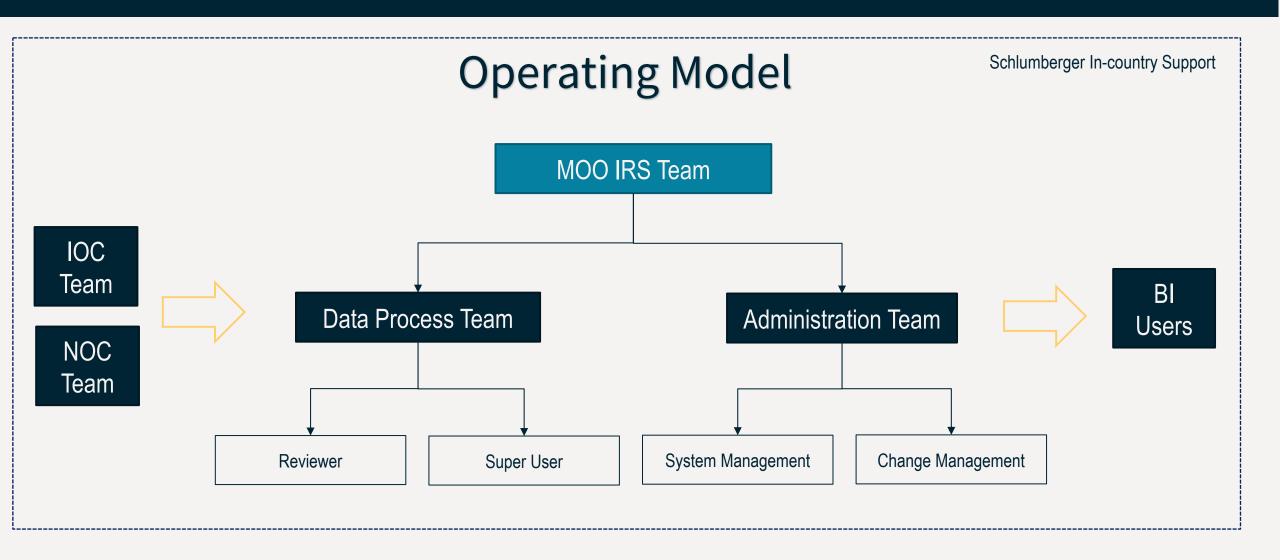

#### Solution Implemented

#### Cross platform data input, edit, view

- Cross platform mobile app
- On-line and offline data capture
- Scheduled jobs
- Assigned to a team
- Alerts and alarms
- Drag and drop form create

#### Approval Workflow

Schlumberger-Private

#### Approval Workflow

Data is Treated as SLB Customer Secret Data

Users Grouped by Team with Specific Access and Roles

Highest Level Microsoft Azure Security Standards: Encryption and Firewalls