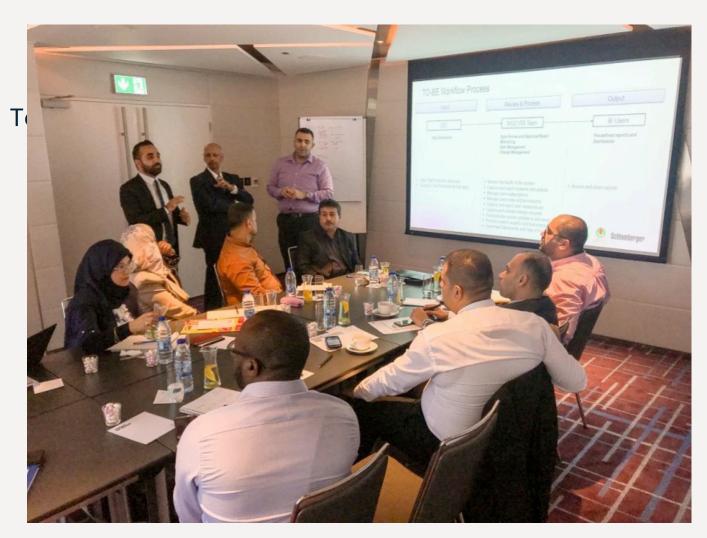

#### Approval Workflow

Schlumberger-Private

#### Approval Workflow

Data is Treated as SLB Customer Secret Data

Users Grouped by Team with Specific Access and Roles

Highest Level Microsoft Azure Security Standards: Encryption and Firewalls