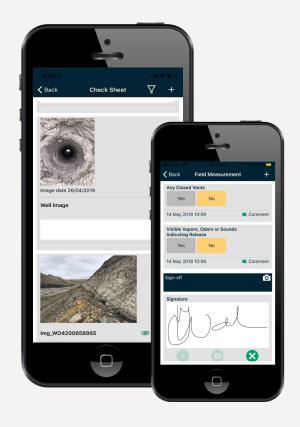

#### Cross platform data input, edit, view

- Cross platform mobile app
- On-line and offline data capture
- Scheduled jobs
- Assigned to a team
- Alerts and alarms
- Drag and drop form create