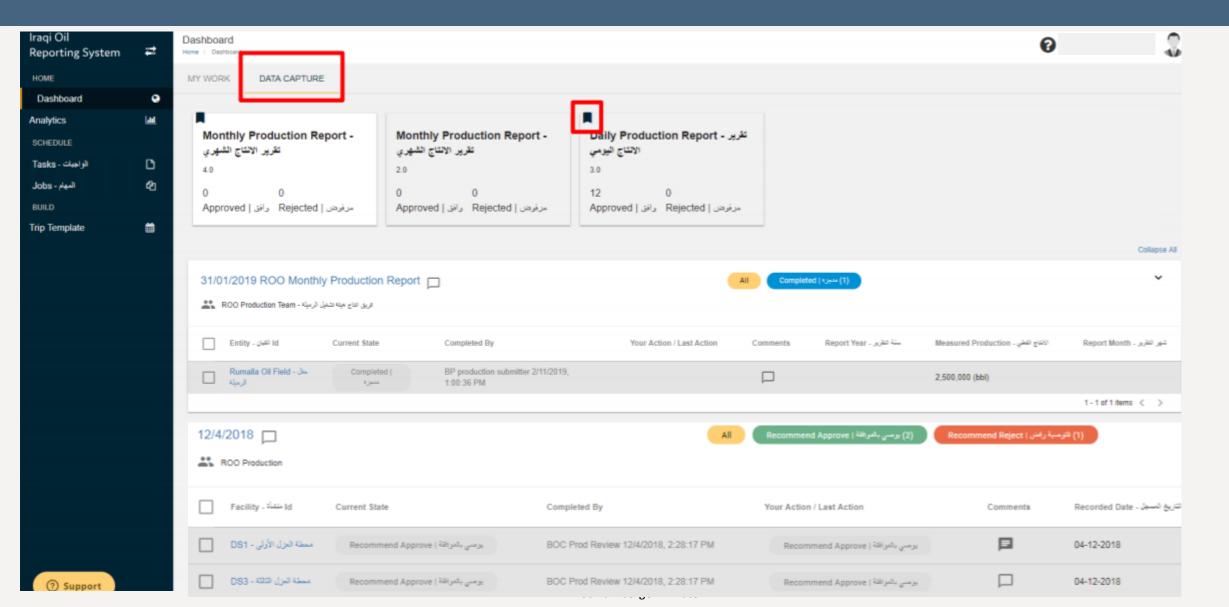

#### Cross platform data input, edit, view

- Cross platform mobile app
- On-line and offline data capture
- Scheduled jobs
- Assigned to a team
- Alerts and alarms
- Drag and drop form create

#### Analytical dashboards and Reports

- Row level security
- Permissions based view
- Collaborate and share reports
- One-touch reporting
- Real-time view of data