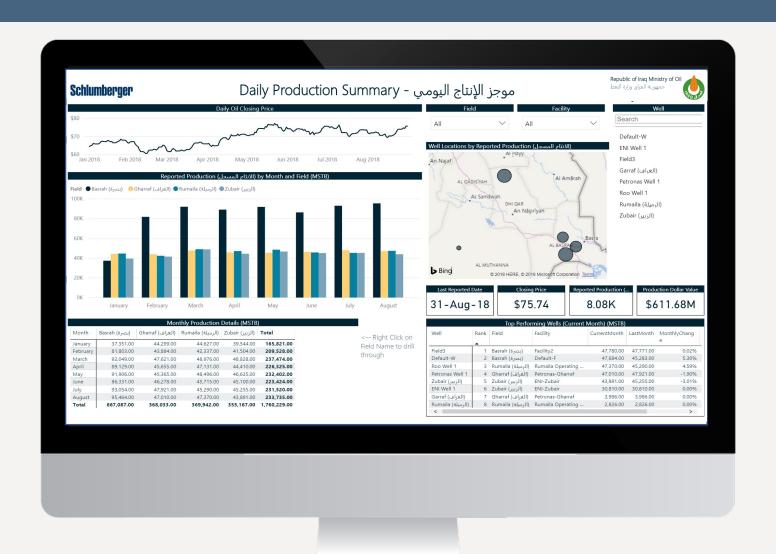

#### Analytical dashboards and Reports

- Row level security
- Permissions based view
- Collaborate and share reports
- One-touch reporting
- Real-time view of data