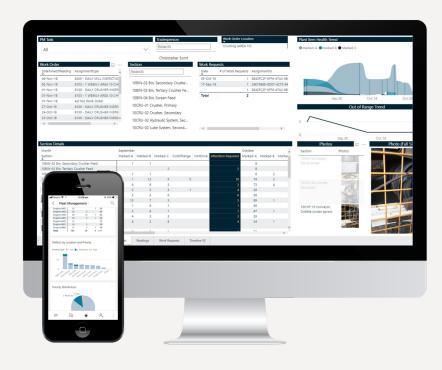

**Deliverables** 

Scalable, secure, robust tool

Online / Offline Cross platform Mobile App

**Real-time Analytics** 

#### Cross platform data input, edit, view

- Cross platform mobile app
- On-line and offline data capture
- Scheduled jobs
- Assigned to a team
- Alerts and alarms
- Drag and drop form create

#### Analytical dashboards and Reports

- Row level security
- Permissions based view
- Collaborate and share reports
- One-touch reporting
- Real-time view of data