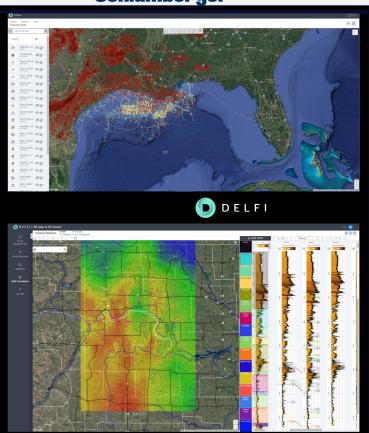

#### Scalable Geospatial for Upstream Workflows

- High Performance Cloud-scale Data Fusion
- Ultra-Fast Geospatial Analytics and Advanced Visualization

#### Applications on Display within DELFI

- ExplorePlan
- FDPlan
- GAIA
- Geomech
- ProdOps
- Rapid Screening
- Data Management

#### Schlumberger