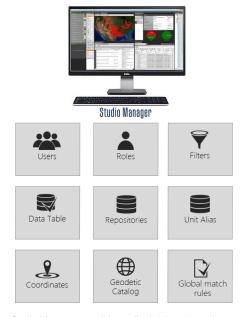

Studio Manager consolidates all administrative and core data management workflows.