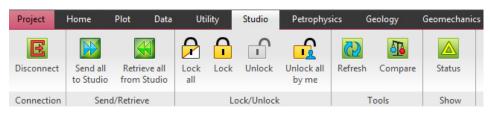

The Studio\* E&P knowledge environment brings an enhanced level of productivity to the Techlog wellbore software platform to promote collaboration and knowledge-sharing between users.

The Studio environment integrates seamlessly within the Techlog platform interface.

# Find data across all your assets

Using advanced search tools and filters, the Studio environment enables Techlog platform users to locate relevant data from other users—across all of their assets. Data can be examined before being transferred, so you receive only the data you need.

### **Enhance collaboration**

The Studio environment delivers innovative multidisciplinary workflows and collaboration tools, promoting improved data integrity and administration. Users who have subscribed to specific wells or datasets will receive realtime notification when new or updated data is published. Your data is made available to other users only once finalized, so you choose precisely what data to share. Data can also be locked to prevent unauthorized updates.

# Manage knowledge in context

The Studio environment also provides proactive data-management workflows with powerful validation and audit tools to minimize duplication and promote effortless collaboration. Through seamless integration with the Techlog platform, finalized data is made available for reservoir modeling in the Petrel E&P software platform. The data is also shared with other Techlog platform users, along with associated notifications, audit trials, and knowledge.